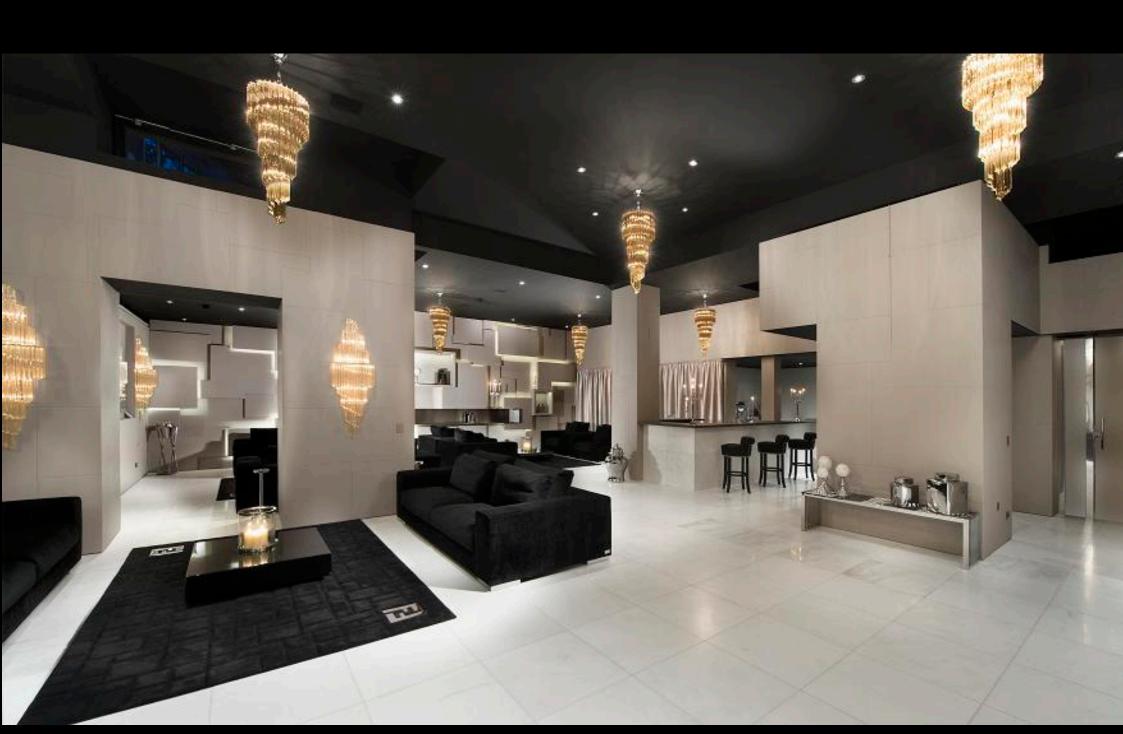

### LEVEL - 2 ENTERTAINMENT ZONE

Party hall of >250m<sup>2</sup> with Bar, sitting lounges, flat screen, wine cellar

Kids room with Playstation etc

Cinema room

Gym (Technogym equipment)

2 Massage rooms, Styling & hair room