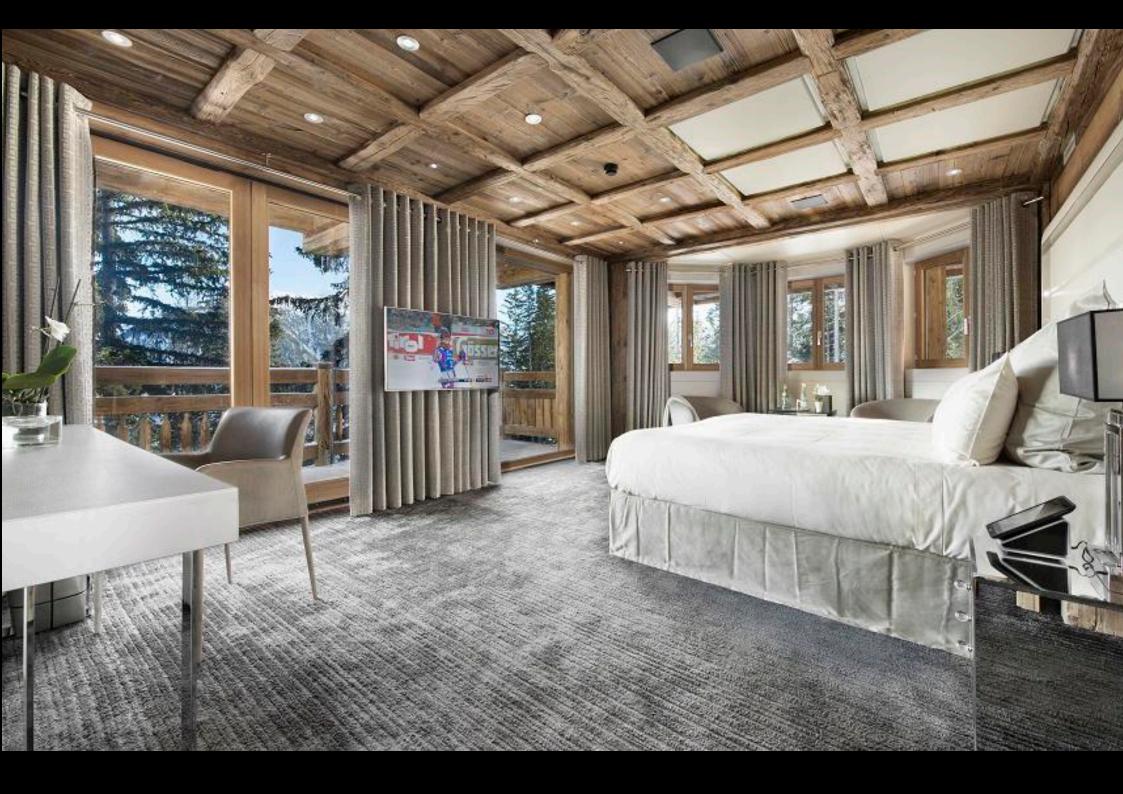

#### LEVEL +1 SUITES

2 Suites of 52m2 & 59m2: each with King size or 2 TWIN beds, TV, sitting lounge & desk.

Bathroom with bathtub and shower, separate WC, dressing, minibar, terrace.

# **GROUND LEVEL SUITES**

2 Suites of 40m2 & 46m2: each with King size or 2 TWIN beds, TV, sitting lounge & desk.

Bathroom with bathtub and shower, separate WC, dressing, minibar, terrace.

**Guest toilets** 

## LEVEL -1 BEDROOMS & SPA AREA

2 Suites of 51m2 & 62m2: each with King size or 2 TWIN beds, TV, sitting lounge, desk.

Bathroom with bathtub and shower, separate WC, dressing, minibar, terrace.

Swimming pool 15 x 3 m indoor, 5 x 3 m outside with mobile floor