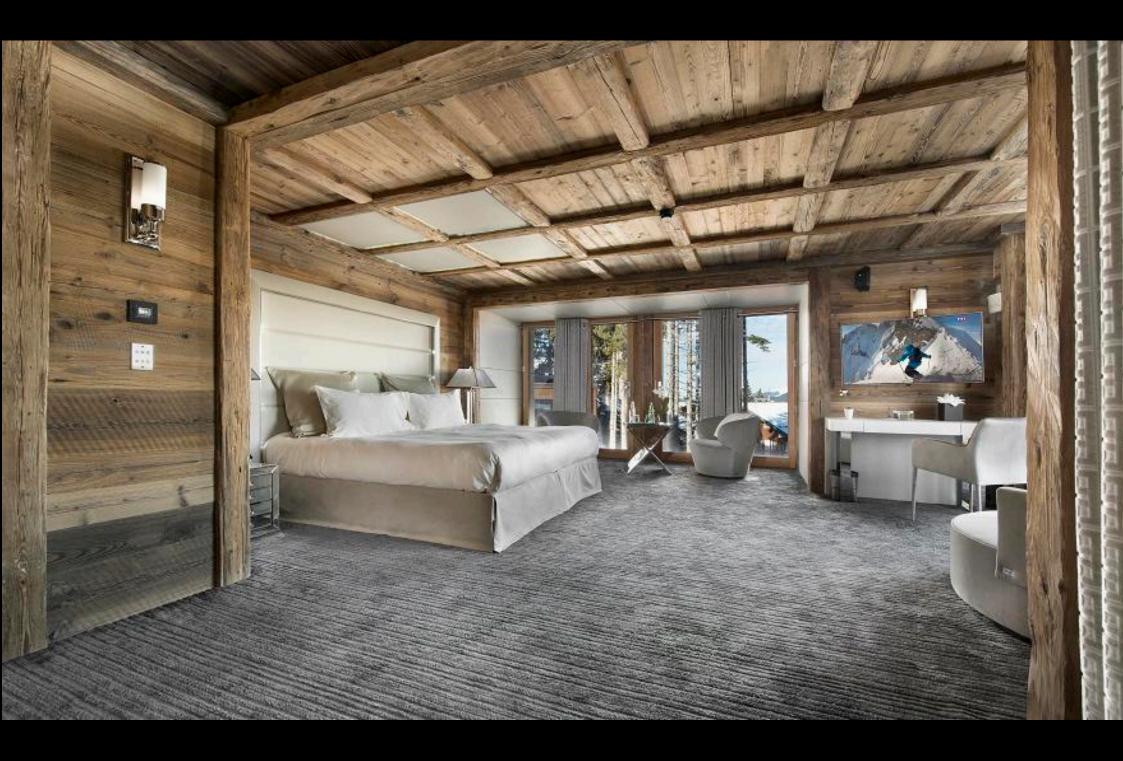

#### LEVEL +1 SUITES

2 Suites of 52m2 & 59m2: each with King size or 2 TWIN beds, TV, sitting lounge & desk.

Bathroom with bathtub and shower, separate WC, dressing, minibar, terrace.

# **GROUND LEVEL SUITES**

2 Suites of 40m2 & 46m2: each with King size or 2 TWIN beds, TV, sitting lounge & desk.

Bathroom with bathtub and shower, separate WC, dressing, minibar, terrace.

**Guest toilets** 

## LEVEL -1 BEDROOMS & SPA AREA

2 Suites of 51m2 & 62m2: each with King size or 2 TWIN beds, TV, sitting lounge, desk.

Bathroom with bathtub and shower, separate WC, dressing, minibar, terrace.

Swimming pool 15 x 3 m indoor, 5 x 3 m outside with mobile floor