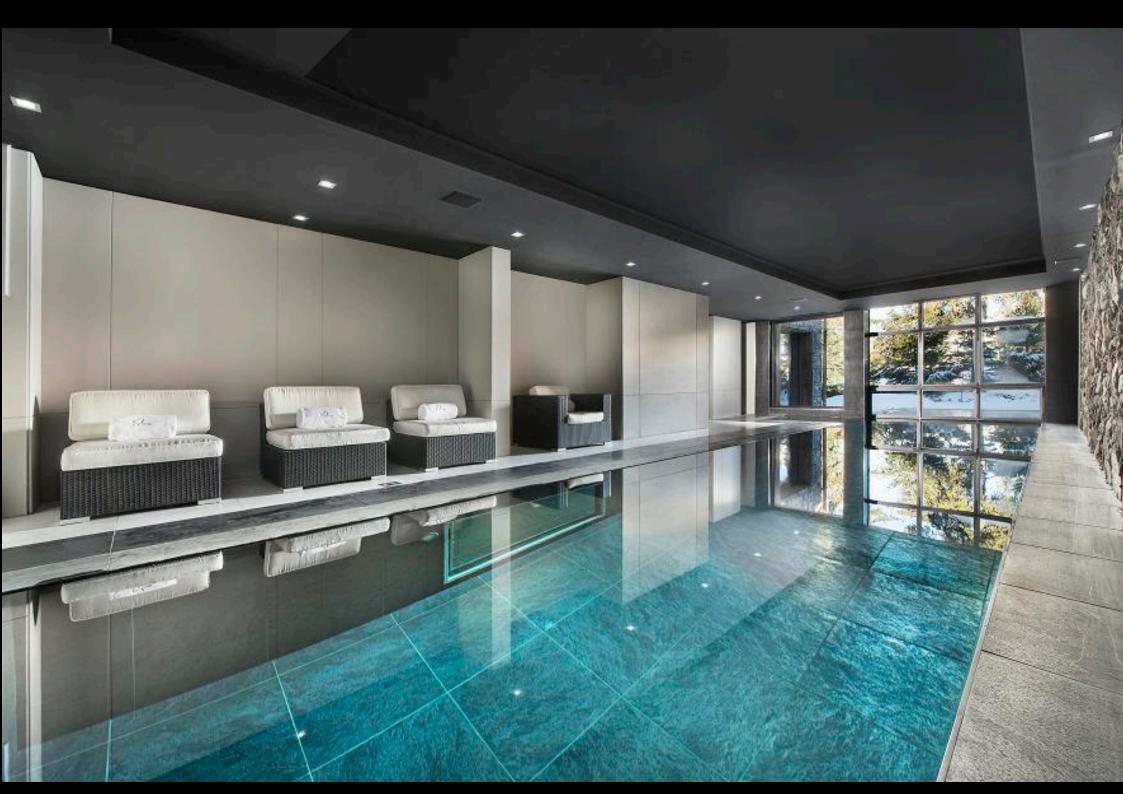

## LEVEL -1 BEDROOMS & SPA AREA

2 Suites of 51m2 & 62m2: each with King size or 2 TWIN beds, TV, sitting lounge, desk.

Bathroom with bathtub and shower, separate WC, dressing, minibar, terrace.

Swimming pool 15 x 3 m indoor, 5 x 3 m outside with mobile floor

Wellness area with hammam, sauna and lounge with terrace

**Shower & toilets** 