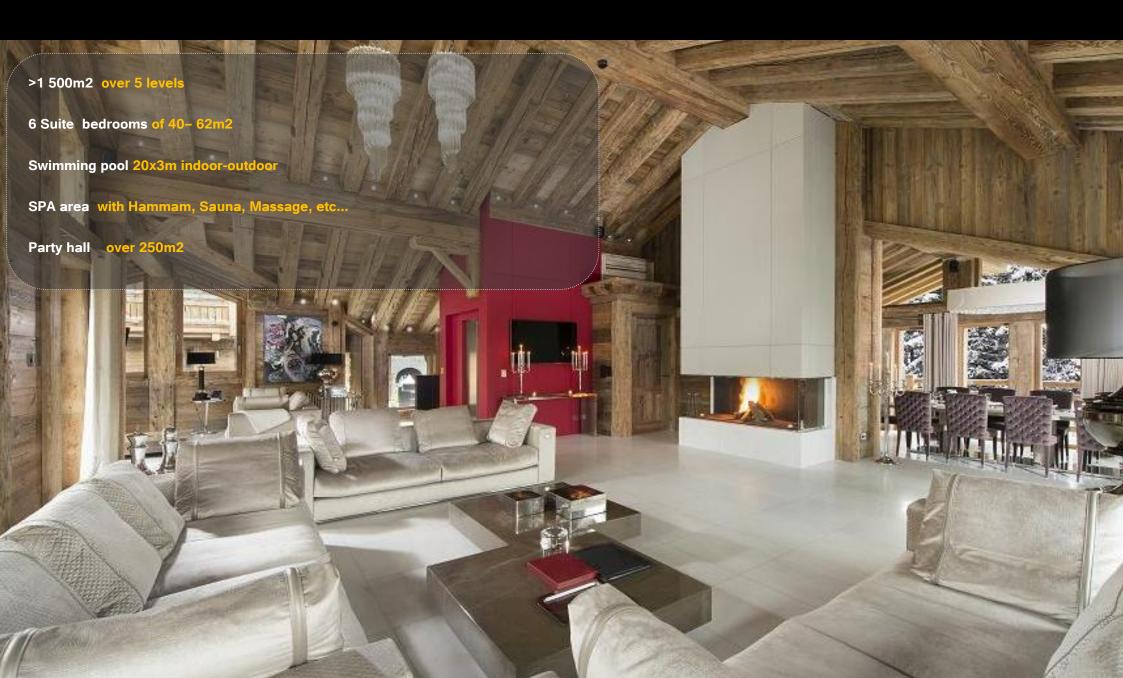

# All Suite-chalet OWENS Courchevel 1850

ALL SUITE BEDROOMS - AMAZING PARTY HALL - LUXURY SERVICE

### LEVEL +2 LIVING SPACE

Wide living-room with fireplace, plasma/LCD screen, Terrace

TV lounge

Dining area

Separate extra kitchen (main professional kitchen is on-3 with separate elevator)

### LEVEL - 2 ENTERTAINMENT ZONE

Party hall of >250m<sup>2</sup> with Bar, sitting lounges, flat screen, wine cellar

Kids room with Playstation etc

Cinema room

Gym (Technogym equipment)

2 Massage rooms, Styling & hair room