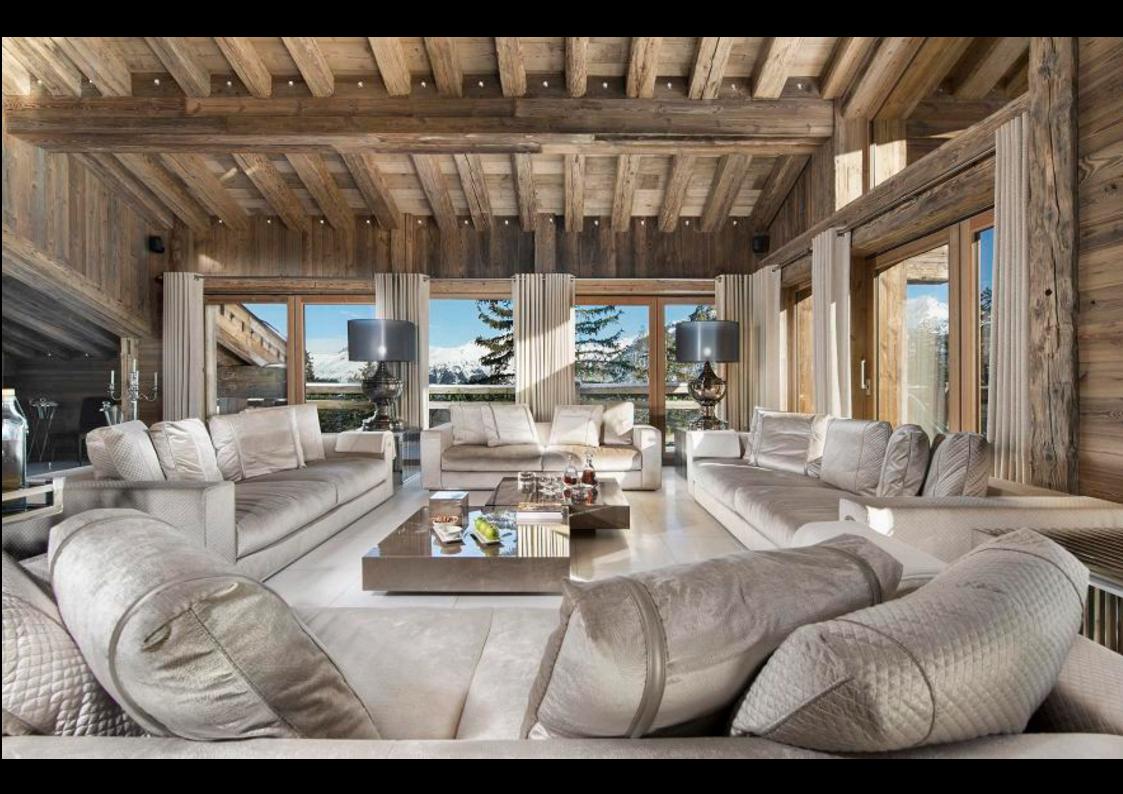

### LEVEL +2 LIVING SPACE

Wide living-room with fireplace, plasma/LCD screen, Terrace

TV lounge

Dining area

Separate extra kitchen (main professional kitchen is on-3 with separate elevator)