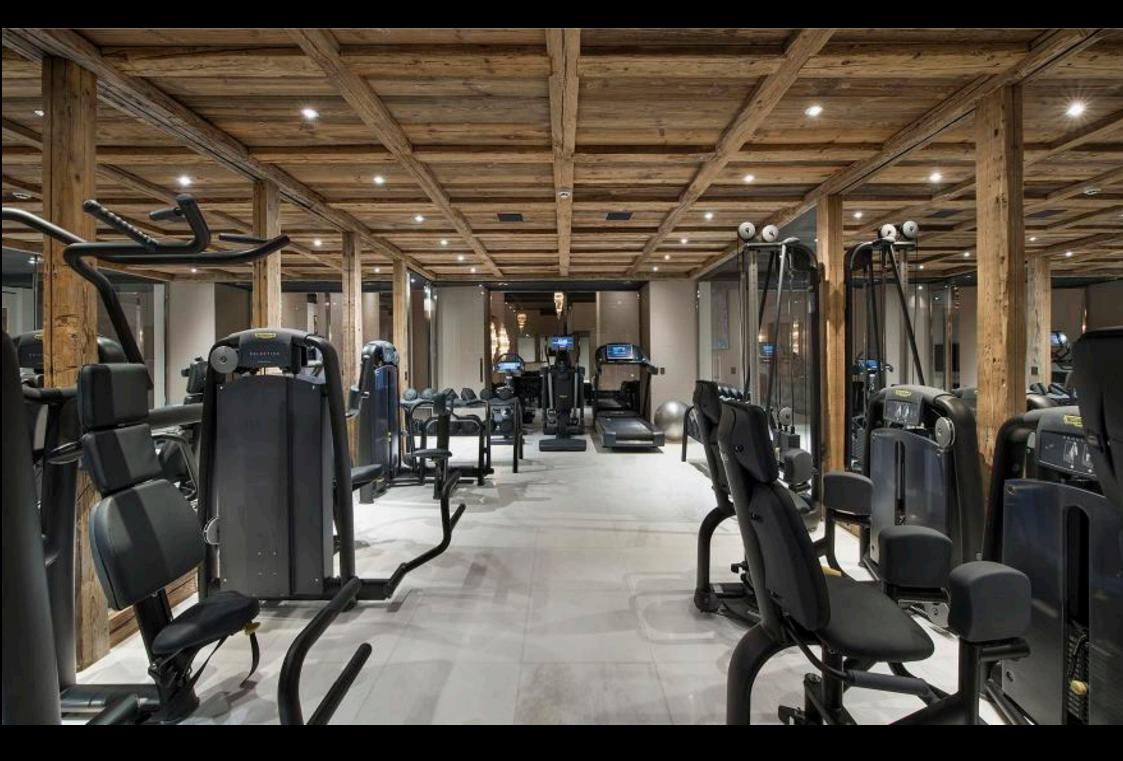

### LEVEL - 2 ENTERTAINMENT ZONE

Party hall of >250m<sup>2</sup> with Bar, sitting lounges, flat screen, wine cellar

Kids room with Playstation etc

Cinema room

Gym (Technogym equipment)

2 Massage rooms, Styling & hair room