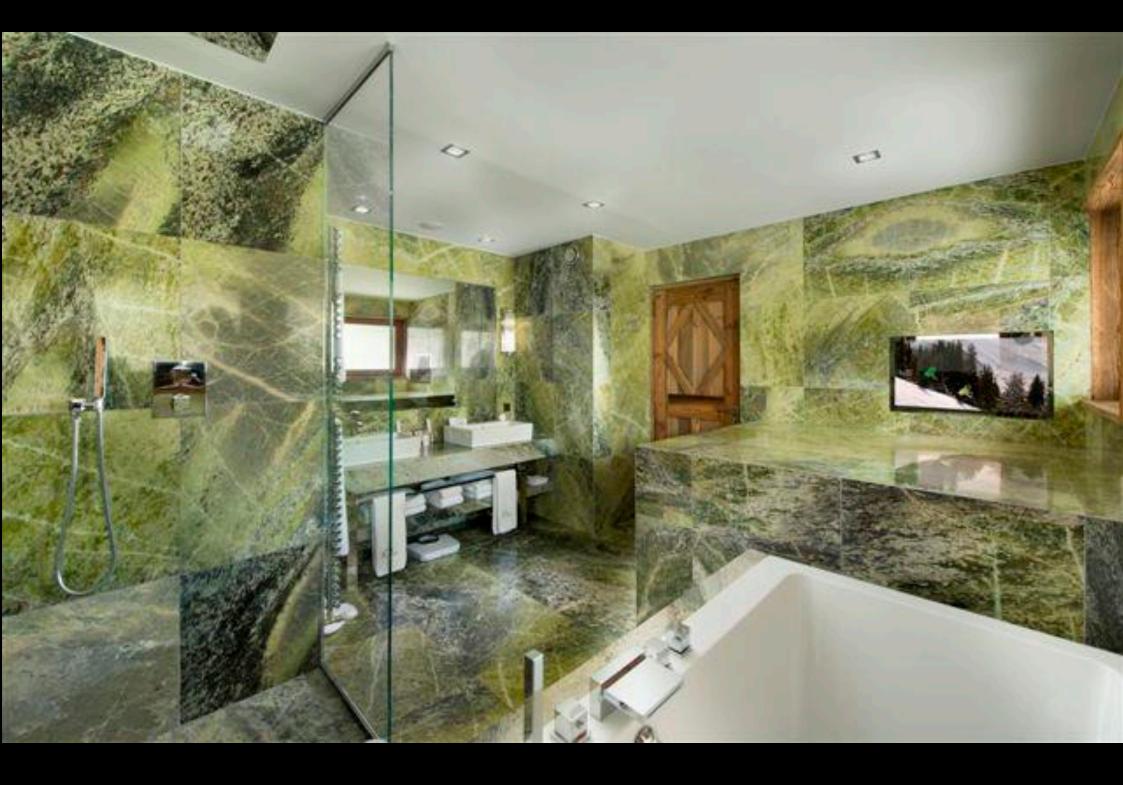

#### LEVEL +1 SUITES

2 Suites of 52m2 & 59m2: each with King size or 2 TWIN beds, TV, sitting lounge & desk.

Bathroom with bathtub and shower, separate WC, dressing, minibar, terrace.

# **GROUND LEVEL SUITES**

2 Suites of 40m2 & 46m2: each with King size or 2 TWIN beds, TV, sitting lounge & desk.

Bathroom with bathtub and shower, separate WC, dressing, minibar, terrace.

**Guest toilets** 

## LEVEL -1 BEDROOMS & SPA AREA

2 Suites of 51m2 & 62m2: each with King size or 2 TWIN beds, TV, sitting lounge, desk.

Bathroom with bathtub and shower, separate WC, dressing, minibar, terrace.

Swimming pool 15 x 3 m indoor, 5 x 3 m outside with mobile floor