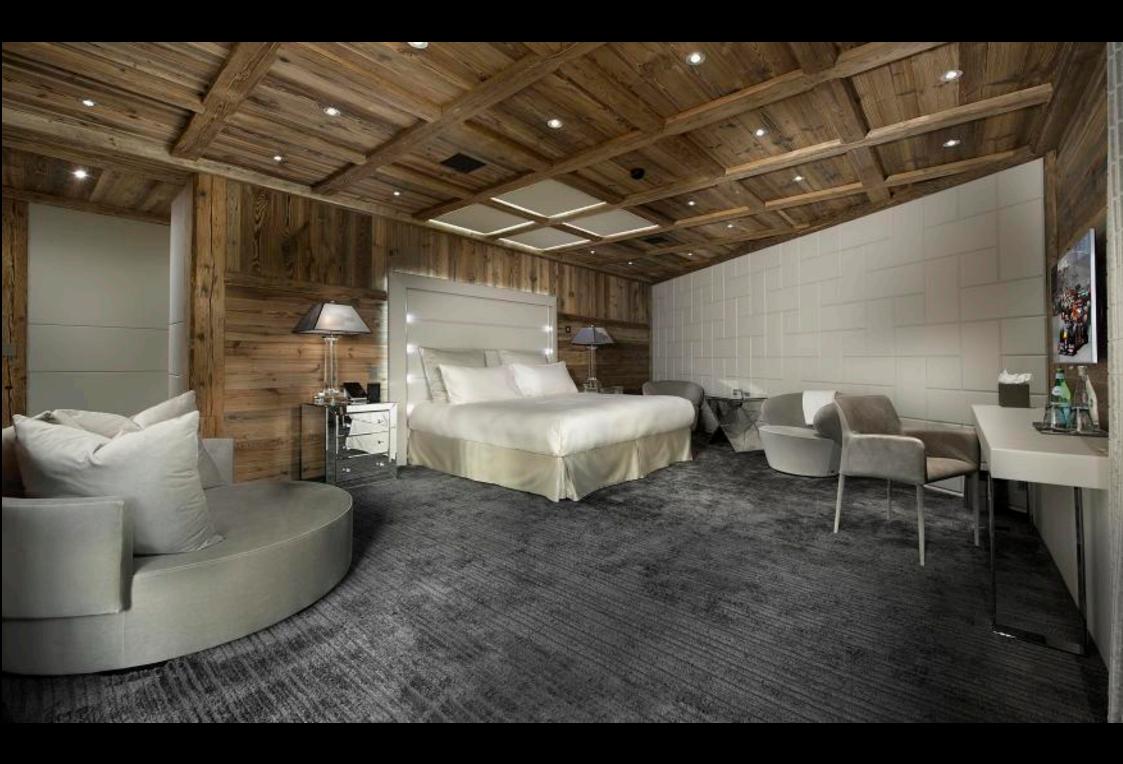

#### LEVEL +1 SUITES

2 Suites of 52m2 & 59m2: each with King size or 2 TWIN beds, TV, sitting lounge & desk.

Bathroom with bathtub and shower, separate WC, dressing, minibar, terrace.

# **GROUND LEVEL SUITES**

2 Suites of 40m2 & 46m2: each with King size or 2 TWIN beds, TV, sitting lounge & desk.

Bathroom with bathtub and shower, separate WC, dressing, minibar, terrace.

**Guest toilets** 

## LEVEL -1 BEDROOMS & SPA AREA

2 Suites of 51m2 & 62m2: each with King size or 2 TWIN beds, TV, sitting lounge, desk.

Bathroom with bathtub and shower, separate WC, dressing, minibar, terrace.

Swimming pool 15 x 3 m indoor, 5 x 3 m outside with mobile floor