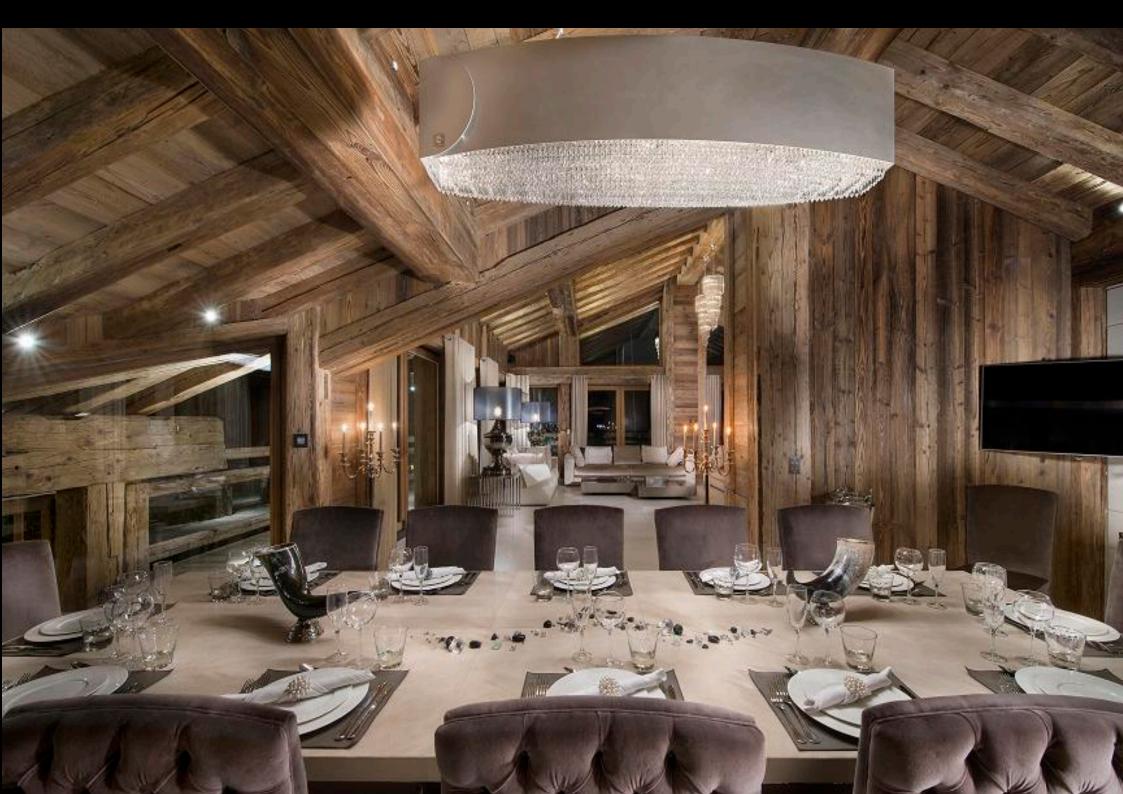

### LEVEL +2 LIVING SPACE

Wide living-room with fireplace, plasma/LCD screen, Terrace

TV lounge

Dining area

Separate extra kitchen (main professional kitchen is on-3 with separate elevator)