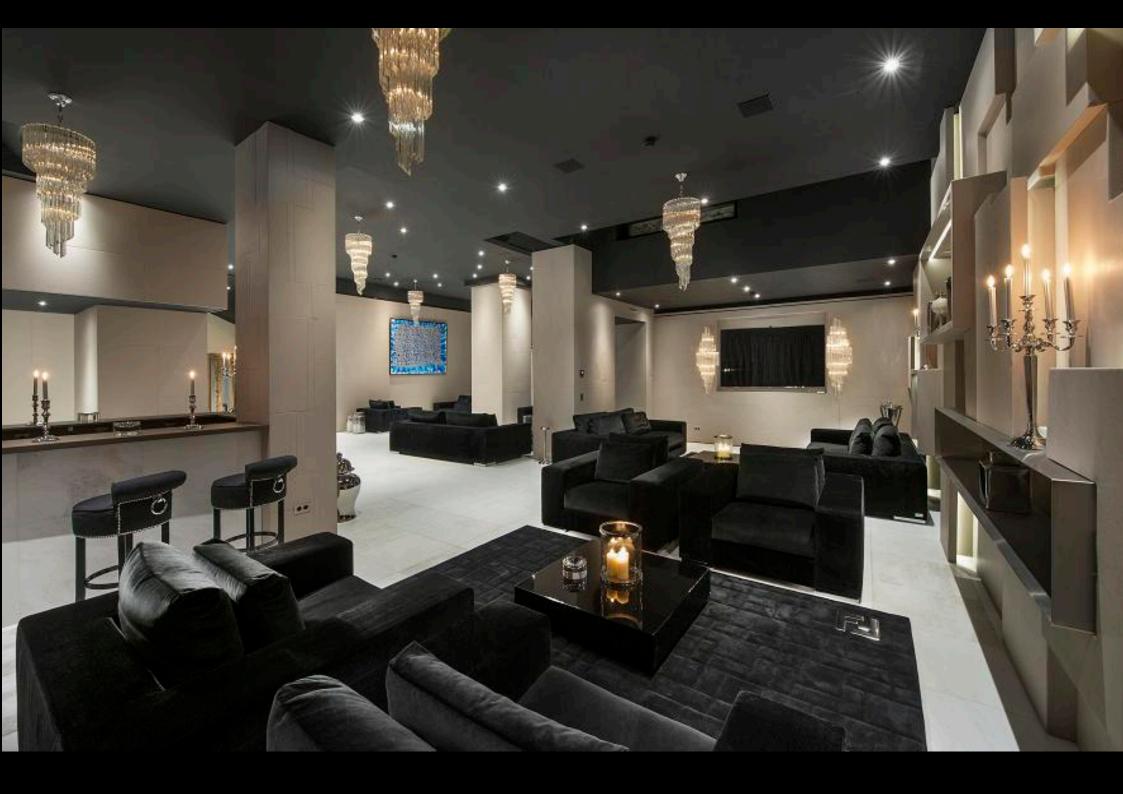

### LEVEL - 2 ENTERTAINMENT ZONE

Party hall of >250m<sup>2</sup> with Bar, sitting lounges, flat screen, wine cellar

Kids room with Playstation etc

Cinema room

Gym (Technogym equipment)

2 Massage rooms, Styling & hair room