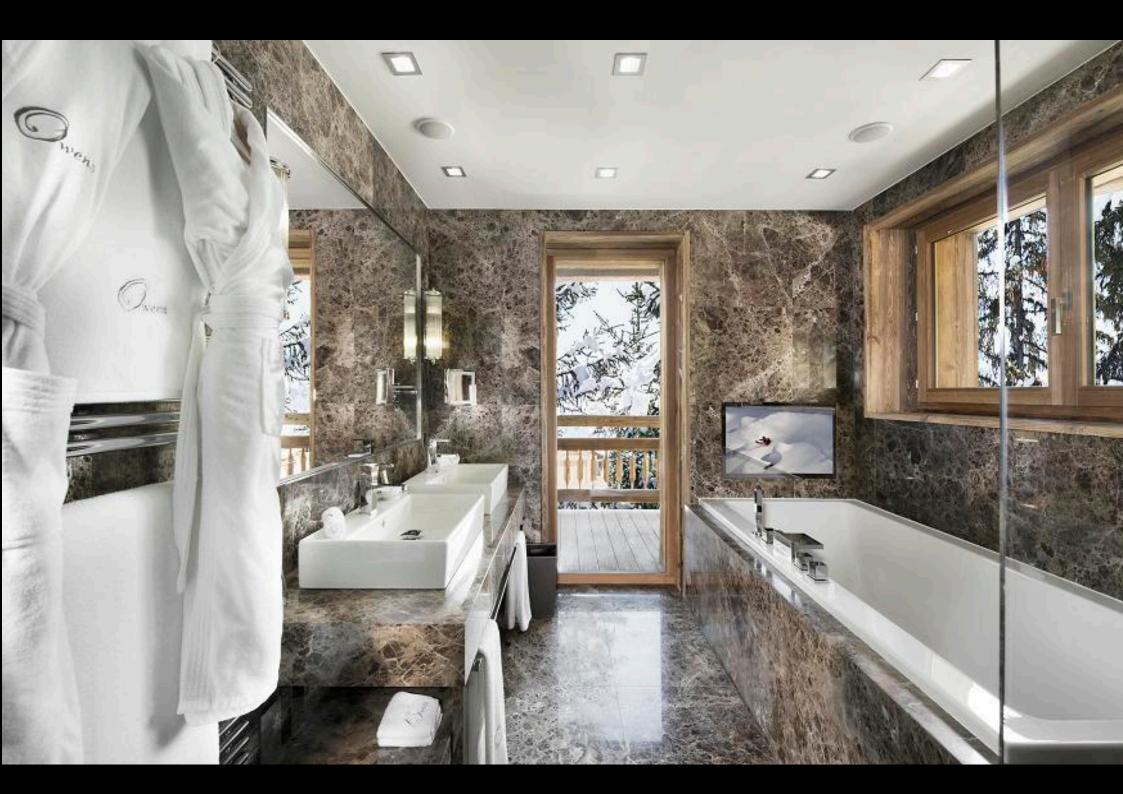

#### LEVEL +1 SUITES

2 Suites of 52m2 & 59m2: each with King size or 2 TWIN beds, TV, sitting lounge & desk.

Bathroom with bathtub and shower, separate WC, dressing, minibar, terrace.

# **GROUND LEVEL SUITES**

2 Suites of 40m2 & 46m2: each with King size or 2 TWIN beds, TV, sitting lounge & desk.

Bathroom with bathtub and shower, separate WC, dressing, minibar, terrace.

**Guest toilets** 

## LEVEL -1 BEDROOMS & SPA AREA

2 Suites of 51m2 & 62m2: each with King size or 2 TWIN beds, TV, sitting lounge, desk.

Bathroom with bathtub and shower, separate WC, dressing, minibar, terrace.

Swimming pool 15 x 3 m indoor, 5 x 3 m outside with mobile floor