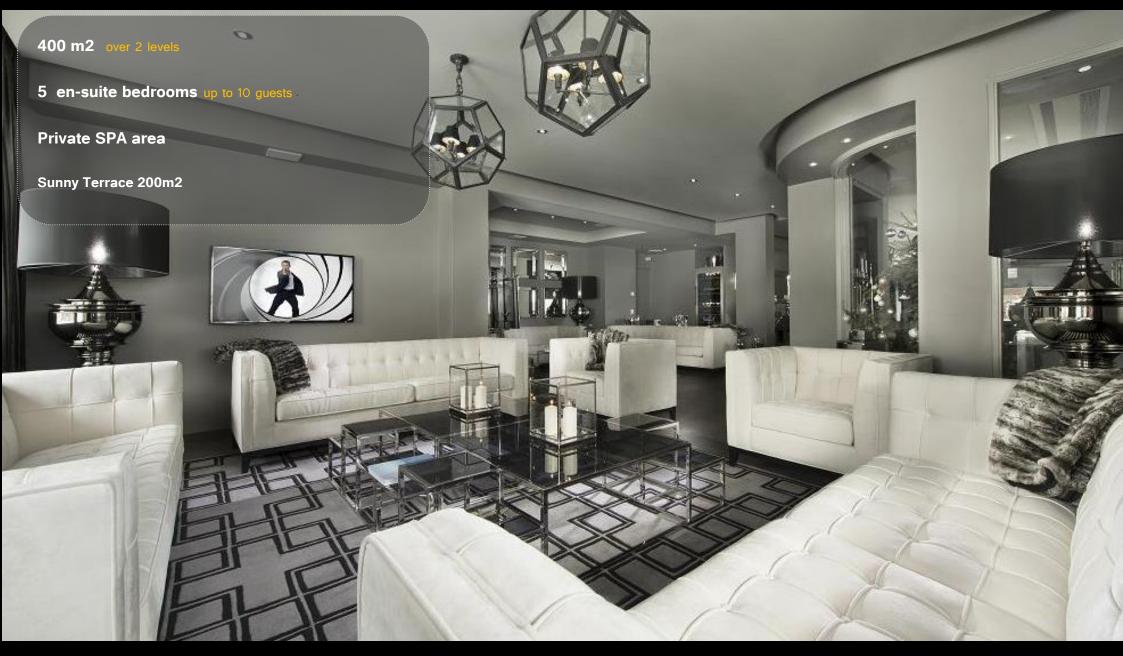

#### LEVEL 1

Main entrance

Large Living room of over 100m2 divided on

- Dining area
- 2 Sitting lounges

Separate professional kitchen

Guest toilets

Master Bedroom - 60m2 : Double/Twin bed, desk, separate dressing

- Bathroom with rainshower & bathtub, double sink
- Separate toilets
- Terrace

Junior Master Bedroom - 45m2 : Double/Twin bed, desk, separate dressing

- Bathroom with rainshower and bathtub
- Separate toilets