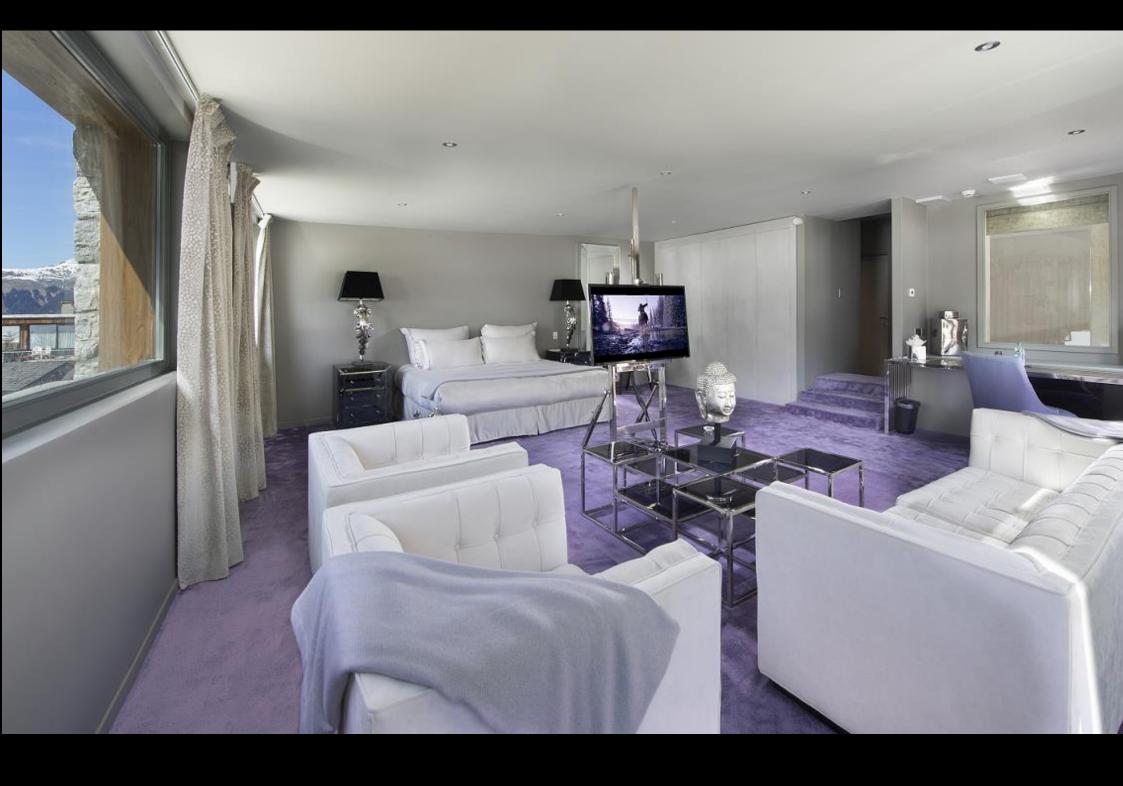

#### LEVEL 1

Main entrance

Large Living room of over 100m2 divided on

- Dining area
- 2 Sitting lounges

Separate professional kitchen

Guest toilets

Master Bedroom - 60m2 : Double/Twin bed, desk, separate dressing

- Bathroom with rainshower & bathtub, double sink
- Separate toilets
- Terrace

Junior Master Bedroom - 45m2 : Double/Twin bed, desk, separate dressing

- Bathroom with rainshower and bathtub
- Separate toilets