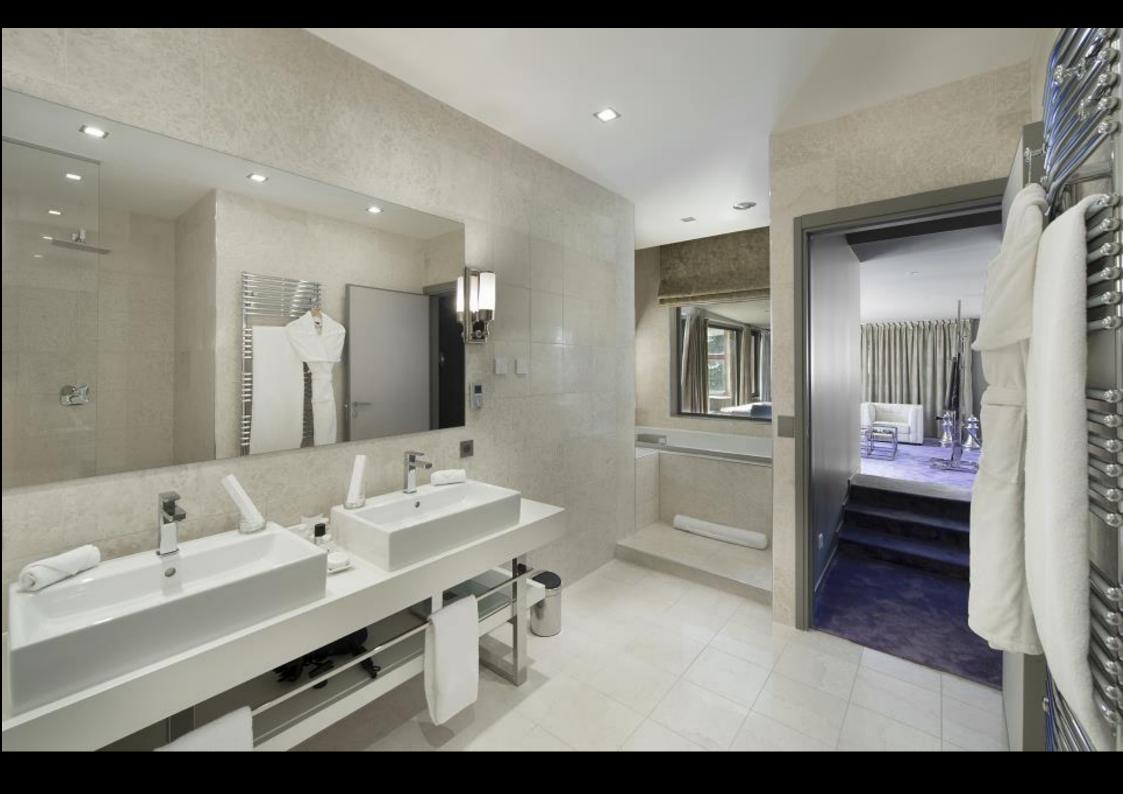

- Bathroom with rainshower & bathtub, double sink
- Separate toilets
- Terrace

Junior Master Bedroom - 45m2 : Double/Twin bed, desk, separate dressing

- Bathroom with rainshower and bathtub
- Separate toilets