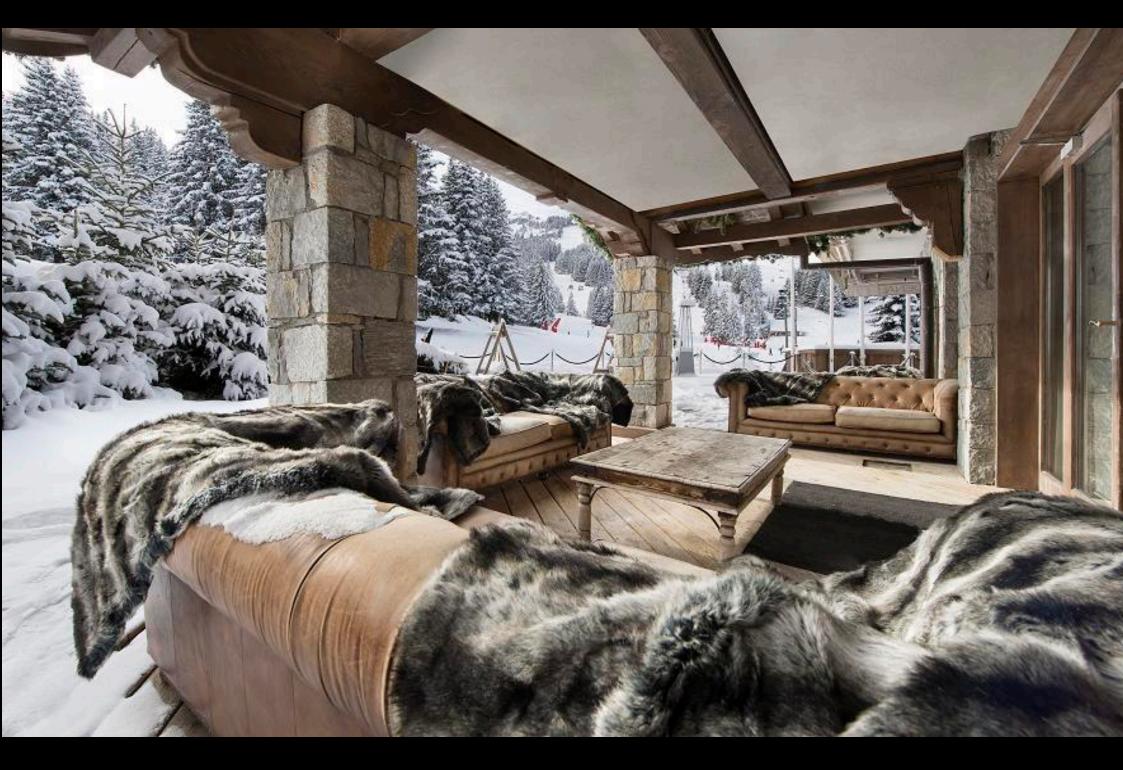

# Private Suite **DENALI** Courchevel 1850

# SKI IN / SKI OUT IN THE HEART OF COURCHEVEL













#### LEVEL 1

Main entrance

Large Living room of over 100m2 divided on

- Dining area
- 2 Sitting lounges

Separate professional kitchen

Guest toilets

Master Bedroom - 60m2 : Double/Twin bed, desk, separate dressing

- Bathroom with rainshower & bathtub, double sink
- Separate toilets
- Terrace

Junior Master Bedroom - 45m2 : Double/Twin bed, desk, separate dressing

- Bathroom with rainshower and bathtub
- Separate toilets

Bedroom 3 - 35m2 : Double/Twin bed

- Bathroom with rainshower and bathtub, toilets
- Bedroom 4 20m2 : Double/Twin bed
  - Shower room, separate toilets

Bedroom 5 - 20m2 : Double/Twin bed

- Bathroom, separate toilets
- **LEVEL -1** (access by private elevator)

SPA Area - Jacuzzi, Hammam, Sauna, lounge with TV

Garage for 2 cars

#### IN THE SUITE:

- Wi