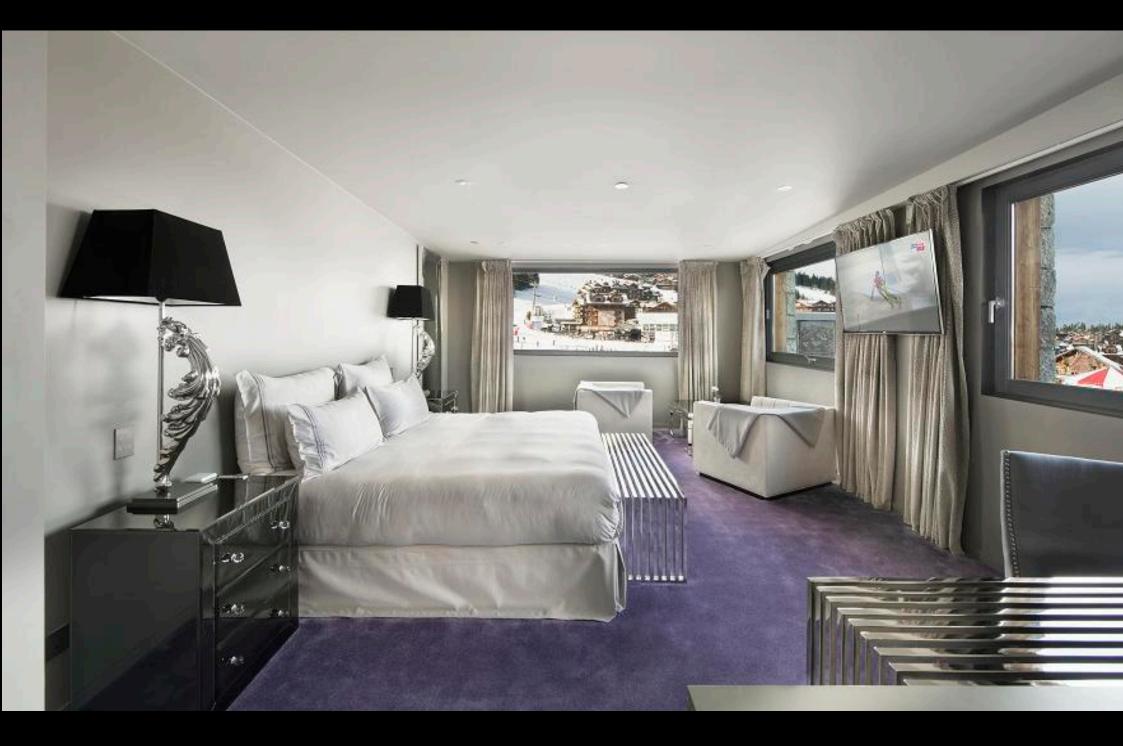

#### LEVEL 1

Main entrance

Large Living room of over 100m2 divided on

- Dining area
- 2 Sitting lounges

Separate professional kitchen

Guest toilets

Master Bedroom - 60m2 : Double/Twin bed, desk, separate dressing

- Bathroom with rainshower & bathtub, double sink
- Separate toilets
- Terrace

Junior Master Bedroom - 45m2 : Double/Twin bed, desk, separate dressing

- Bathroom with rainshower and bathtub
- Separate toilets