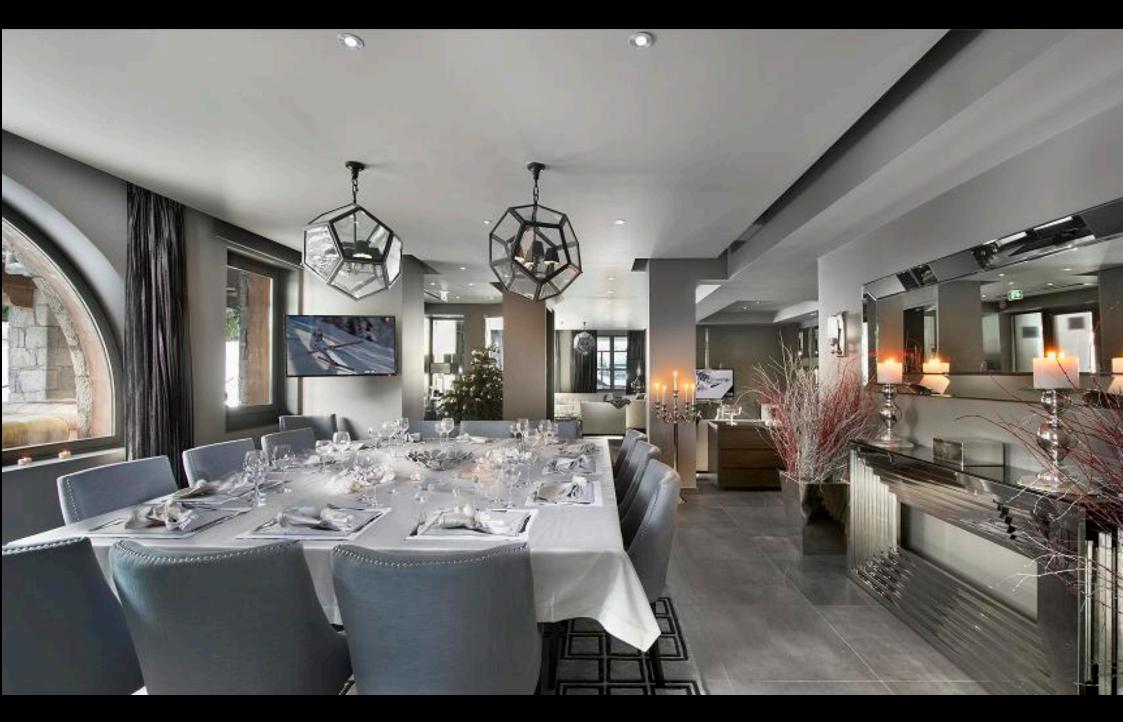

#### LEVEL 1

Main entrance

Large Living room of over 100m2 divided on

- Dining area
- 2 Sitting lounges

Separate professional kitchen

Guest toilets

Master Bedroom - 60m2 : Double/Twin bed, desk, separate dressing